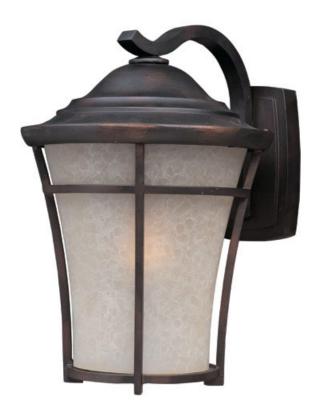

## PRODUCT DESCRIPTION

This transitional design in Die Cast aluminum has a remarkable price point. Finished in Copper Oxide with a hand painted Lace glass and two lamping options of both fluorescent and incandescent versions available. Adds additional energy savings and long life.

#### **FINISHES OPTION**

Copper Oxide (CO)

## **GLASS**

Lace LA