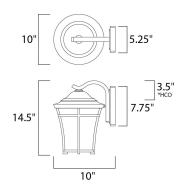

\*height from center of outlet to the top of the fixture

# **MEASUREMENTS**

: 10" W x 14.5" H x 12.25" Ext DIMENSION **BACK PLATE** : 5.25" W x 7.75" H x 3.5" HCO

HANGING WEIGHT : 7.04 lb